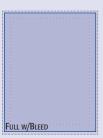

### **Print Ads**

- Submit as PDF with all fonts embedded
- Ads should be CMYK PROCESS color (no RGB or spot colors)
- True black text (no rich black).
- PDF should be exact ad size except full page ads which can bleed off the page if desired

# **Print Ad Sizes**

Width X Height

Full Page 11 X 13 (Bleed Size) 10.5 X 12.5 (Trim Size) 9.5 X 11.5 (Live Area, text must be in this space)

1/2 Page Horizontal 9.5 X 5.5 1/2 Page Vertical 4.375 X 11.25 1/4 Page Square 4.375 X 5.5 1/4 Page Horizontal 9.5 X 2.625 1/4 Page Vertical 2.125 X 11.25 1/8 Page Horizontal 4.375 X 2.625