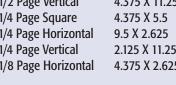

# **Print Ad Sizes**

Width X Height

Full Page 11 X 13 (Bleed Size) 10.5 X 12.5 (Trim Size) 9.5 X 11.5 (Live Area, text must be in this space)

1/2 Page Horizontal 9.5 X 5.5 1/2 Page Vertical 4.375 X 11.25 1/4 Page Square 4.375 X 5.5 1/4 Page Horizontal 9.5 X 2.625 1/4 Page Vertical 2.125 X 11.25 1/8 Page Horizontal 4.375 X 2.625