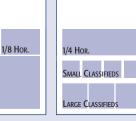

# **Print Ad Sizes**

Width X Height

Full Page 11 X 13 (Bleed Size) 10.5 X 12.5 (Trim Size) 9.5 X 11.5 (Live Area, text must be in this space)

1/2 Page Horizontal 9.5 X 5.5 1/2 Page Vertical 4.375 X 11.25 1/4 Page Square 4.375 X 5.5 1/4 Page Horizontal 9.5 X 2.625 1/4 Page Vertical 2.125 X 11.25 1/8 Page Horizontal 4.375 X 2.625

### **Social Media**

Campaign includes boosted posts, links to blog, digital ad and MUCH MORE! See page 5 of Media Kit for more information.

1/4 Sq.

1/2 Hor.